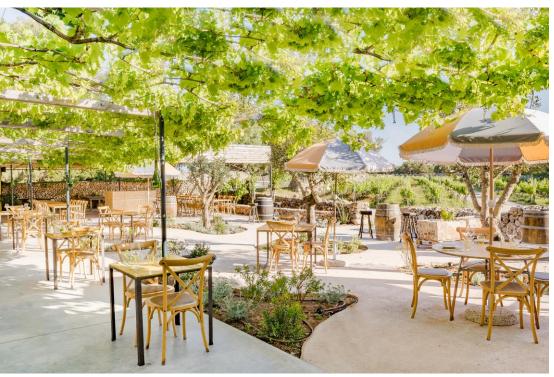

# LUNCH ON THE TERRACE

After visiting the cellars, the group will go to a reserved area of the terrace to enjoy a meal in the shade overlooking the vineyards.

We offer different menu options designed for you to discover local gastronomy and enjoy our wine.

### LUNCH ON THE TERRACE