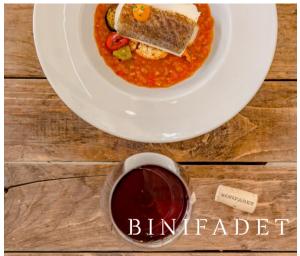

# LUNCH ON THE TERRACE

After visiting the cellars, the group will go to a reserved area of the terrace to enjoy a meal in the shade overlooking the vineyards.

We offer different menu options designed for you to discover local gastronomy and enjoy our wine.

#### **OPTION 1\_GROUP MENU**

Three starters to share + meat + assortment of desserts
Three starters to share + fish + assortment of desserts
Three starters to share + rice + assortment of desserts

Not including wine 45 €/person (includes water, coffee and bread) With wine from our Binifadet Range 50 €/person With wine from our Tanca Range 55 €/person

#### **OPTION 2\_PAIRING MENU**

The best way to connect wine and gastronomy of the island.

3 starters to share

2 main courses

1 dessert

Paired with six of our wines (by the glass)

70 €/person

\*The pairing menu will be sent in advance according to the restaurant's current gastronomic offer.